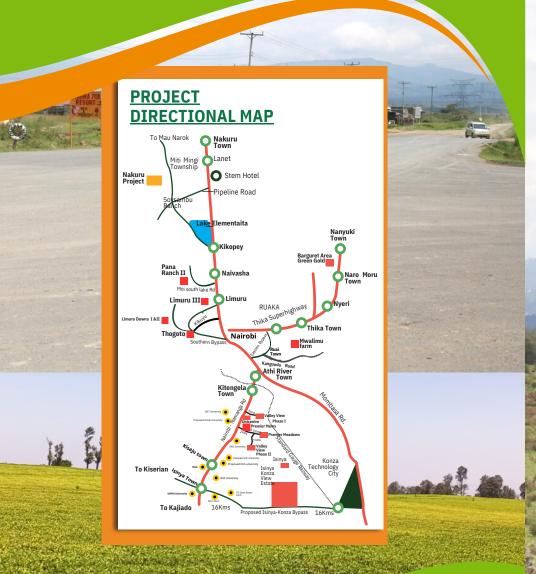

# KITENGELA - UNICENTRE

Unicenter is a proposed commercial development project situated at the hub of universities.

- 6kms from Kitengela, along Nairobi -Namanga Highway.
- Unicenter plots are ideal for small industries, petrol station, as well as hostels.
- The project has water on site, electricity and ready titles.

### **KITENGELA - MEWS**

Premier Mews Estate is a controlled and gated development located close to a variety of universities like East Africa University, KAG University, Kampala University, RAF University and KCA University.

#### **KONZA CITY VIEW**

Konza city view is an ideal investment opportunity in the outskirts of Konza City, along the proposed southern greater bypass.

- It is approximately 16Kms from the Konza Techno city which will be a sustainable, world class tech hub.
- It is ideal for land banking, has murram access roads and electricity nearby.
- · A borehole will be done.
- · Titles are ready.

## NAKURU RIDGE MITI MINGI

Nakuru Ridge is a 10 acre parcel of land situated 25Kms from the Nairobi- Nakuru Highway along the newly tarmacked Nakuru-Mau-Narok bypass.

- A high value project with a panoramic view of both Lake Elementaita and Lake Nakuru National Park.
- The property is strategically located along the newly tarmacked road linking Nakuru to Mau Narok and Masai Mara.
- . Ideal for farming, holiday homes or investment.

#### LIMURU III

The property is located in Limuru at Kwambira- Ngenia township. It is well served with salient features including:

- It is surrounded by various small towns making it easy to access various amenities.
- It is serviced with all-weather murram roads, electricity, water, culverts and drainage.
- . It has gated community concept.
- It is ideal for residential development, land banking and farming.

# **NAIVASHA PANA RANCH II**

Pana Ranch II Naivasha is a hidden Treasure located 3.5 Kms off Moi South Lake Road.

- It is surrounded by scenic features such as Mt.
   Longonot, Lake Naivasha, Aberedares and Ol Doinyo
   Eburru.
- It offers an exclusive and serene environment for luxurious country living.
- · Ideal for holiday homes and investment

#### **NANYUKI GREEN GOLD**

This prime land is 12kms from Nanyuki town next to Barguret airstrip.

- The high value project offers panoramic views of Mt. Kenva.
- The property is ideal for holiday homes, investments or small scale farming.

# THIKA ROAD PLOTS JUJA | RUIRU | KAMAKIS

We offer strategically located residential plots along the thriving Thika road infrastructure.

 The plots are in a gated community estate and are ready for immediate settlement